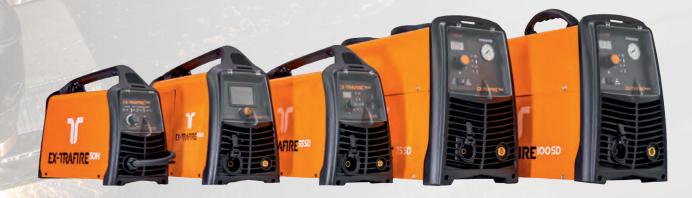

### CUTS METAL. AND COSTS.

The mobile plasma cutting systems in the EX-TRAFIRE® SD range set new standards in terms of performance, flexibility, operation and cost-effectiveness.

They can do so thanks to their completely newly developed device concept, in which all components have been optimized and perfectly coordinated.

The plasma cutting systems in the SD range are available in five different performance classes. They are suitable for use with hand and machine torches and for plate thicknesses of 50 mm and more.

### AN OVERVIEW OF THE EX-TRAFIRE® SD RANGE.

The plasma cutting systems in the SD range offer a multitude of clear advantages for industrial and craft applications. Make the most of these benefits to optimize your cutting activities!