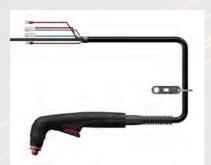

#### FHT-EX®30H

#### FOR THE EX-TRAFIRE®30H

- + A particularly cost-effective hand torch
- + Compact, lightweight and suitable for a wide range of mobile applications
- + Ergonomically shaped hand torches that reduce fatigue
- + Particularly flexible for working on areas that are difficult to reach
- + Optimal heat transfer thanks to a screw-on electrode