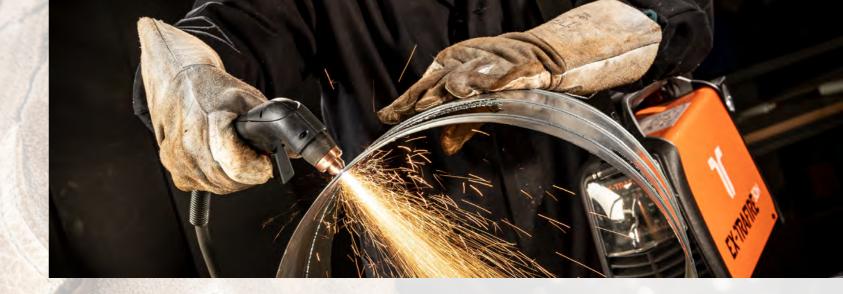

#### **EXTRA CUTTING PERFORMANCE**

SD plasma cutting systems impress their users with their outstanding cutting performance in terms of speed, precision and duty cycle.

A high cutting speed for industrial processes

A duty cycle of up to 100% at 75A (EX-TRAFIRE®75SD)

Maximum cutting quality in terms of surface finish, angularity and precision

A wide variety of potential uses for all kinds of different

### HIGHEST APPLICATION FLEXIBILITY

The machines in the SD range meet all common requirements, from the demands of ambitious beginners through to craft applications and right through to industrial use.