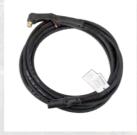

## TORCH AND CABLE LEADS.

Every system is only as good as its components. This is why EX-TRAFIRE® plasma cutting systems are equipped with top-quality torches and cable leads that are developed and manufactured in-house. These guarantee an extended consumable lifetime and make changing consumables a quick and easy process.

#### FOR THE EX-TRAFIRE®55SD, 75SD & 100SD

- + Extremely high-performance hand and machine torches
- + For cutting, gouging and grid-cutting
- + Ideal for meeting tough demands in continuous industrial operation
- + With a patented Torch Connection System (TCS) that makes changing the torch a quick and easy process
- + Ergonomic hand torches with highly flexible cable leads for safe and reliable holding and guiding in all positions

#### FOR THE EX-TRAFIRE®45SD

- + High-performance hand and machine torches
- + For cutting, gouging and grid-cutting
- + Ideal for continuous operation
- + With a patented Torch Connection System (TCS) that makes changing the torch a quick and easy process
- + Ergonomic hand torches with highly flexible cable leads for safe and reliable holding, even in the case of a tight radius and when gouging fillet welds