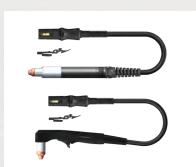

#### FHT-EX®45TTH/M

#### FOR THE EX-TRAFIRE®45SD

- + High-performance hand and machine torches
- + For cutting, gouging and grid-cutting
- + Ideal for continuous operation
- + With a patented Torch Connection System (TCS) that makes changing the torch a quick and easy process
- + Ergonomic hand torches with highly flexible cable leads for safe and reliable holding, even in the case of a tight radius and when gouging fillet welds