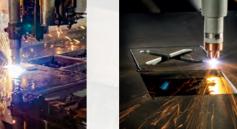

### CUTS METAL. AND COSTS.

The mobile plasma cutting systems in the EX-TRAFIRE® SD range set new standards in terms of performance, flexibility, operation and cost-effectiveness.

They can do so thanks to their completely newly developed device concept, in which all components have been optimized and perfectly coordinated.

The plasma cutting systems in the SD range are available in five different performance classes. They are suitable for use with hand and machine torches and for plate thicknesses of 50 mm and more.