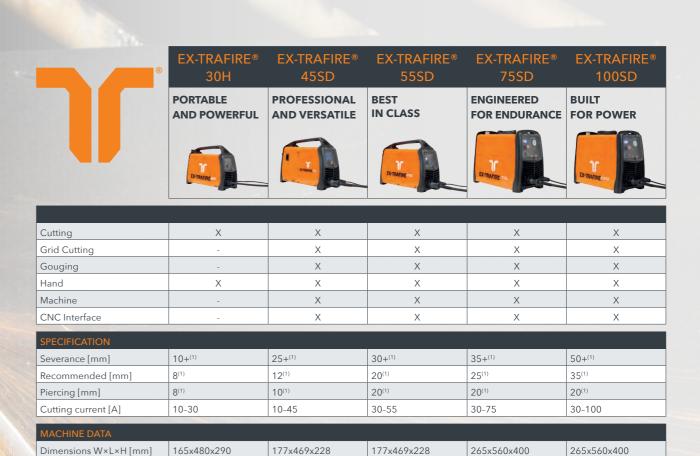

The plasma cutting systems in the SD range are available in five different performance classes. They are suitable for use with hand and machine torches and for plate thicknesses of 50 mm and more.

## EX-TRAFIRE® PLASMA CUTTING SYSTEMS.

The plasma cutting systems in the SD range offer a multitude of clear advantages for industrial and craft applications. Make the most of these benefits to optimize your cutting activities!

11.8

24

FHT-EX®45TTH/M FHT-EX®105RTXH/M FHT-EX®105RTXH/M FHT-EX®105RTXH/M

24

(1) related to low-alloy steel (mild steel)

Weight [kg]

10.5

FHT-EX®30H