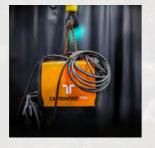

### CUT METAL. AND COSTS.

THE EX-TRAFIRE® SD PLASMA CUTTING SYSTEMS.

EX-TRAFIRES

### CUTS METAL. AND COSTS.

The mobile plasma cutting systems in the EX-TRAFIRE® SD range set new standards in terms of performance, flexibility, operation and cost-effectiveness.

They can do so thanks to their completely newly developed device concept, in which all components have been optimized and perfectly coordinated.

The plasma cutting systems in the SD range are available in five different performance classes. They are suitable for use with hand and machine torches and for plate thicknesses of 50 mm and more.