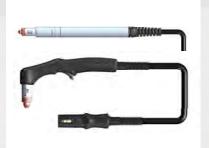

#### FHT-EX®105RTXH/M

#### FOR THE EX-TRAFIRE®55SD, 75SD & 100SD

- + Extremely high-performance hand and machine torches
- + For cutting, gouging and grid-cutting
- + Ideal for meeting tough demands in continuous industrial operation
- + With a patented Torch Connection System (TCS) that makes changing the torch a quick and easy process
- + Ergonomic hand torches with highly flexible cable leads for safe and reliable holding and guiding in all positions